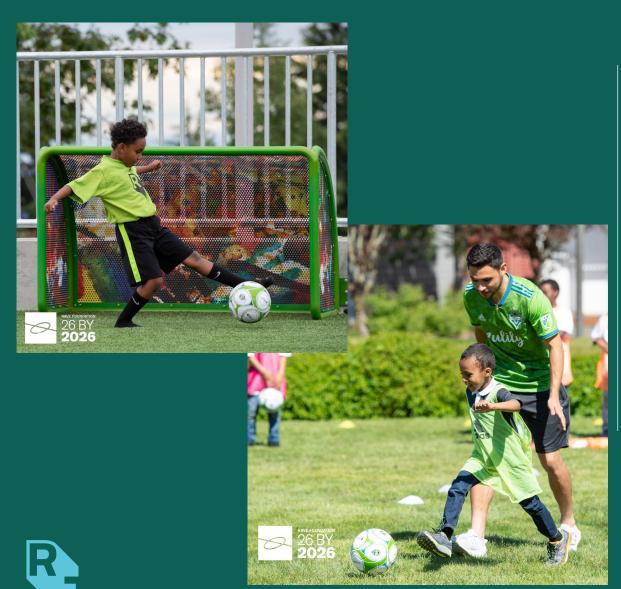

#### **COPY:**

Join me in supporting RAVE Foundation!

Earlier this spring, RAVE Foundation announced the launch of the **26 Fields by 2026 Campaign**—a rally for community support to build **26 fields for free play** throughout Washington by the year 2026.

RAVE's fields are only placed in communities where access to free play is scarce. These fields anchor RAVE's youth programs that inspire learning, creativity, health and joy!

Donate today.

Link: