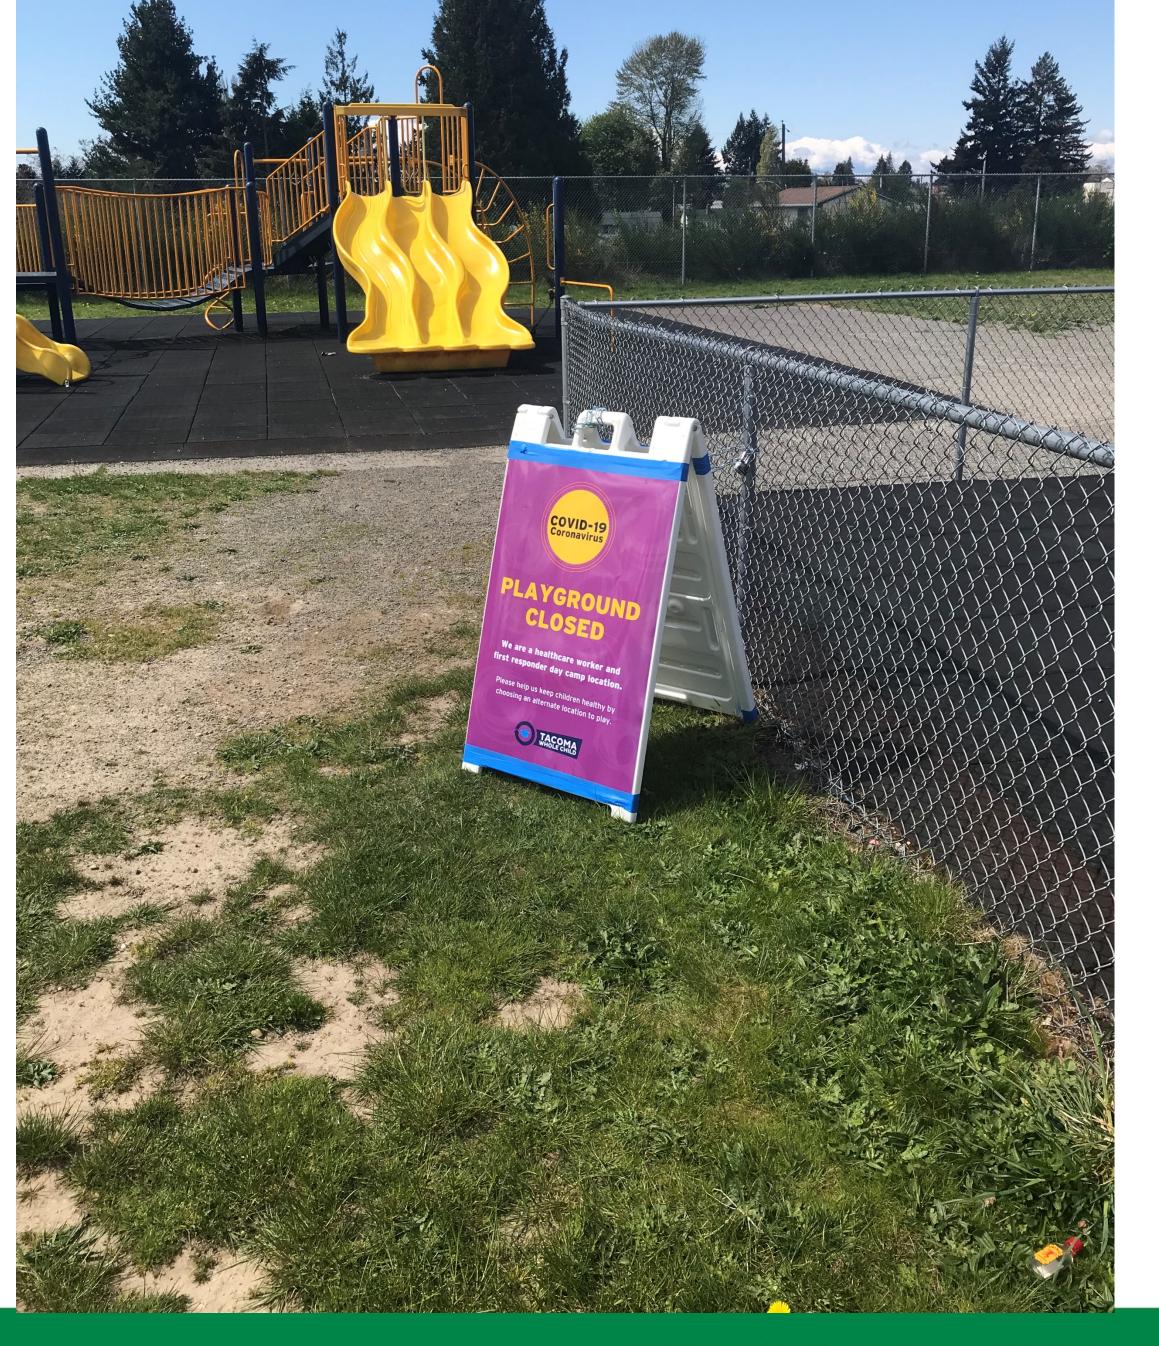

Responder Camps Overview

- Day Camps in Tacoma •
- Key Partnerships •
- Tacoma Public Schools  $\bullet$
- Camp Operations & Safety
- Funding
- Next Steps •











# Tacoma Whole Child Partnership



# SERVING HEALTHCARE WORKERS AND FIRST RESPONDERS













# Partnership was Key!











#### Tacoma's Partnerships Work Because Partners...

- Lead with Positive Intent!
- Align with the "Why"! O
- Are able to Remain Flexible!
- Demonstrate Grace!
- Acknowledge Relationship is Crucial! •
- Understand Their Role within the Partnership!
- **Celebrate the Success!**





# **Pivoting Partnerships**

- Registrar & Administrative Support (GTCF)
  - Coordination of Expanded Learning Opportunities (GTCF)
- Support of Expanded Learning Opportunities (Tacoma Creates)



























# Connections with First Responder Community Registration Platform

Custodial
Principals & Para Educators

Meals & Snacks

Nurses On- Site
Health Experts & Health Department Guidelines





## The Role of Student Health Services TACÔMA PUBLIC SCHOOLS **EVERY STUDENT. EVERY DAY.**





## **Student Health Services**



Staff or students who choose to wear a cloth face covering on Day Camp sites are expected to properly wash their face covering in a washing machine nightly at home.



How to Wear Cloth Face Coverings Cloth face coverings shouldApril 6, 2020

### Use of Cloth Face Coverings to Help Slow the Spread of COVID-19





## **Student Health Services**



EVERY STUDENT. EVERY DAY.



#### **TPS Day Camp Wearing of Cloth Face Coverings** Protocol

On April 21<sup>st</sup>, 2020