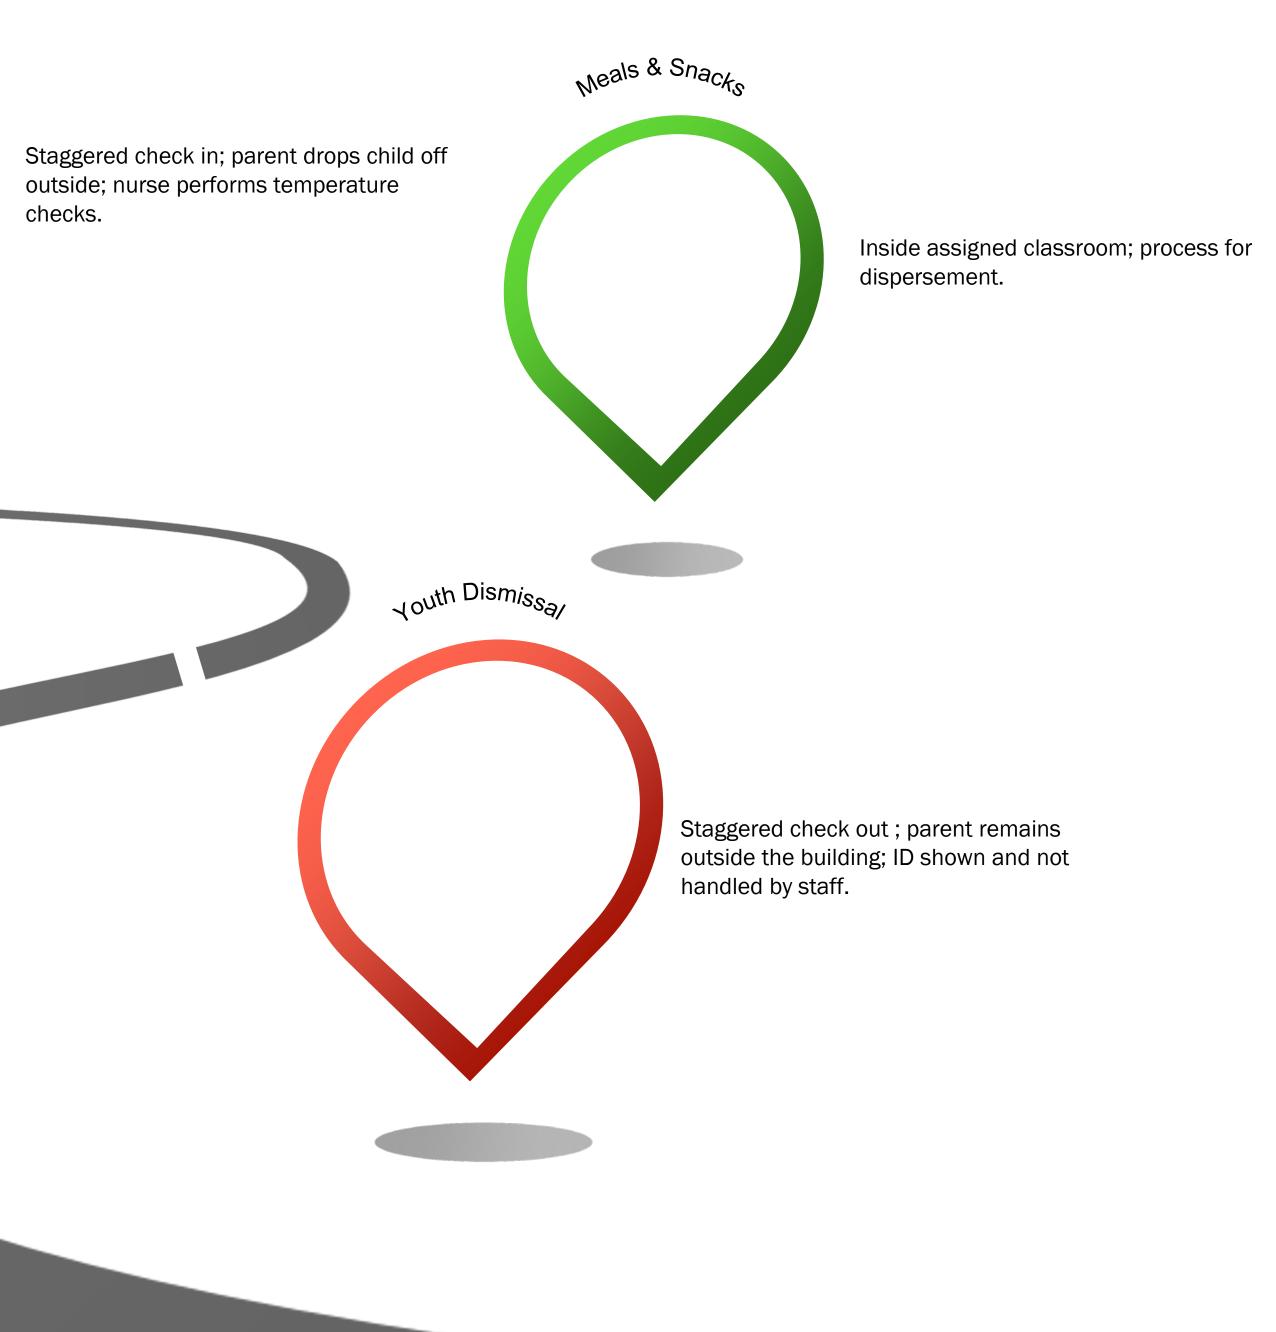

# Connections with First Responder Community Registration Platform

Custodial
Principals & Para Educators

Meals & Snacks

Nurses On- Site
Health Experts & Health Department Guidelines

Youth Arrival

Sanitation Protocol

Multiple times per day by staff and custodians; hand washing integrated into schedule.