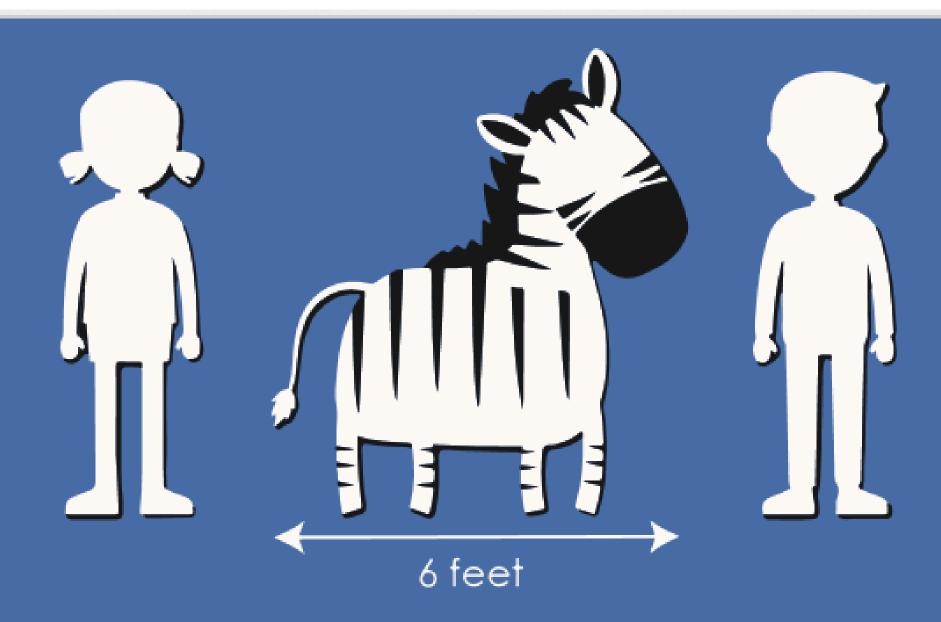

### Day Camps & Physical Distancing

#### How does it work?

# KEEP ONE ZEBRA OF SPACE BETWEEN YOU AND OTHERS!